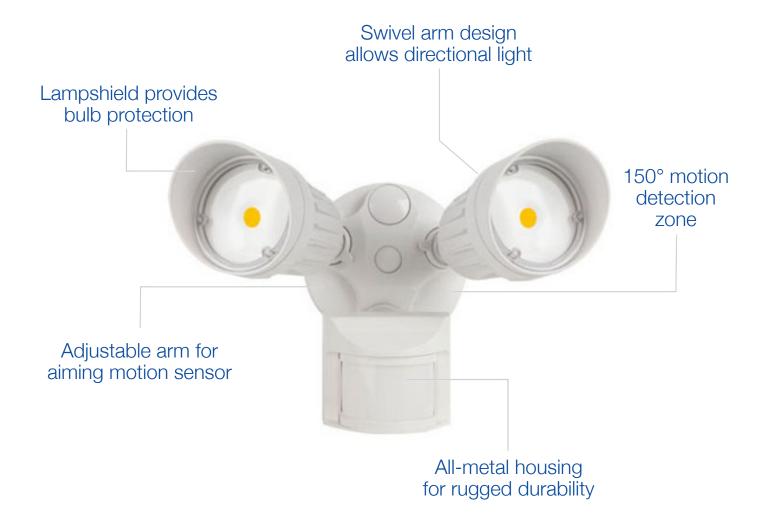

# **Dual-Head Security Light**

20W | 5000K | 120V

With Motion Sensor

3 Operating Modes: On/Off; Motion On/Off; Dusk-to-Dawn

Also Available in Black (SS-HG70-20W-BK)

## CONSTRUCTION

| Housing    | Aluminum |
|------------|----------|
| Colour     | White    |
| IP Rating  | IP65     |
| Weight     | 2 lbs    |
| Carton Qty | 8        |