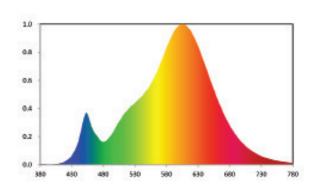

le in Black (SS-HG70-20W-BK)







# **TECHNICAL DATA**



#### LIGHT SPECIFICATIONS

| Lumens   | 1,815 lm   |
|----------|------------|
| Efficacy | 91 lm/W    |
| CCT      | 5000K      |
| CRI      | 80         |
| L70 Life | 50,000 hrs |
| Warranty | 10-year    |

# **APPROVALS AND LISTINGS**

| cUL 5002143 |
|-------------|
|-------------|

#### **DIMENSIONS**



#### **ELECTRICAL**

| Wattage        | 20W         |
|----------------|-------------|
| Voltage        | 120V        |
| Power Factor   | 0.9         |
| THD            | 13%         |
| Operating Temp | -30 to 40°C |

## CONSTRUCTION

| Housing    | Aluminum |
|------------|----------|
| Colour     | White    |
| IP Rating  | IP65     |
| Weight     | 2 lbs    |
| Carton Qty | 8        |



## SPECTRAL POWER DISTRIBUTION



## **LUMINOUS INTENSITY DISTRIBUTION**



Western Canada Warehouse: 121-1647 Broadway Street, Port Coquitlam, BC V3C 6P8 | ordersbc@csc-led.com