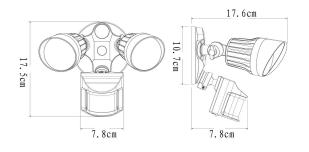

# **Dual-Head Security Light**

20W | 5000K | 120V

With Motion Sensor

3 Operating Modes: On/Off; Motion On/Off; Dusk-to-Dawn



Also Available in Black (SS-HG70-20W-BK)







# **TECHNICAL DATA**



#### LIGHT SPECIFICATIONS

| Lumens   | 1,815 lm   |
|----------|------------|
| Efficacy | 91 lm/W    |
| CCT      | 5000K      |
| CRI      | 80         |
| L70 Life | 50,000 hrs |
| Warranty | 10-year    |

# **APPROVALS AND LISTINGS**

| cUL 5002143 |
|-------------|
|-------------|

#### **DIMENSIONS**



#### **ELECTRICAL**

| Wattage        | 20W         |
|----------------|-------------|
| Voltage        | 120V        |
| Power Factor   | 0.9         |
| THD            | 13%         |
| Operating Temp | -30 to 40°C |

## CONSTRUCTION

| Housing    | Aluminum |
|------------|----------|
| Colour     | White    |
| IP Rating  | IP65     |
| Weight     | 2 lbs    |
| Carton Qty | 8        |



## SPECTRAL POWER DISTRIBUTION



## **LUMINOUS INTENSITY DISTRIBUTION**



Western Canada Warehouse: 121-1647 Broadway Street, Port Coquitlam, BC V3C 6P8 | ordersbc@csc-led.com